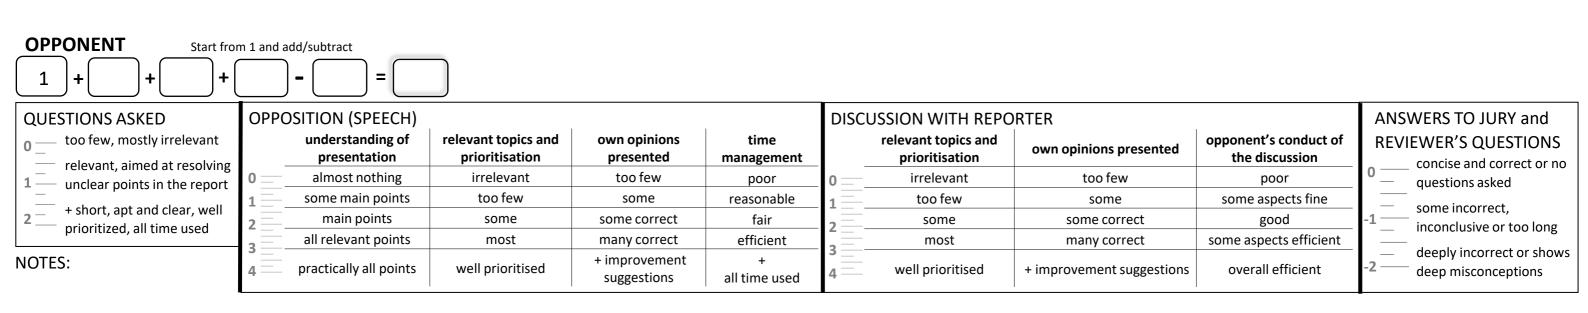

NOTES:



| REVIEWER Start from 1 and add/subtract  1 + + + + + + + + + + + + + + + + + + |                  |                            |                                     |             |                        |                                     |  |                          |                      |                 |                                               |
|-------------------------------------------------------------------------------|------------------|----------------------------|-------------------------------------|-------------|------------------------|-------------------------------------|--|--------------------------|----------------------|-----------------|-----------------------------------------------|
| QUESTIONS ASKED