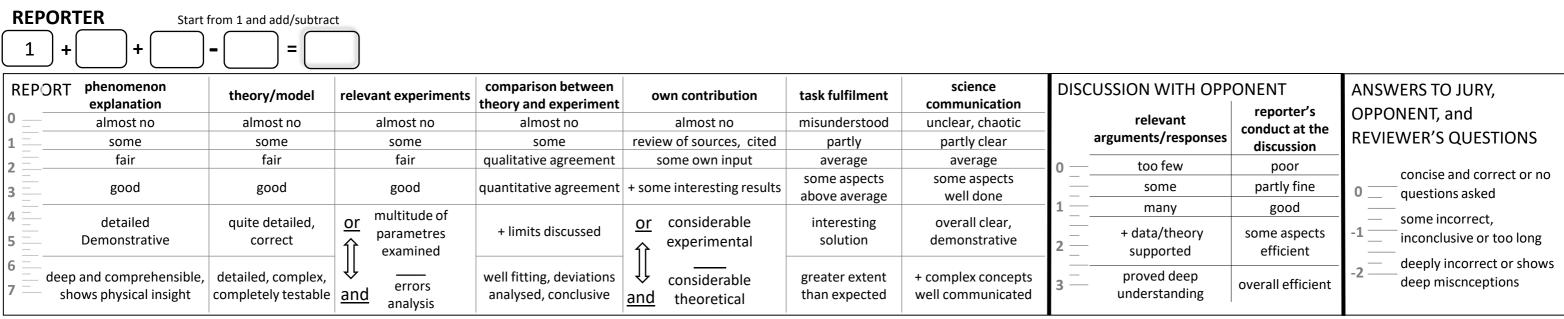

NOTES:



| REVIEWER Start from 1 and add/subtract  1 + + + + + + + + + + + + + + + + + + |                  |                            |                                     |             |                        |                                     |  |                          |                      |                 |                                               |
|-------------------------------------------------------------------------------|------------------|----------------------------|-------------------------------------|-------------|------------------------|-------------------------------------|--|--------------------------|----------------------|-----------------|-----------------------------------------------|
| QUESTIONS ASKED